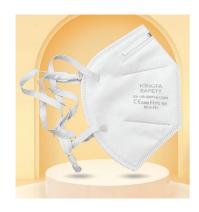

## DISPOSABLE MASK NON-SURGICAL PK/30

SPRY-10231

N95/FFP2 Non-Surgical Disposable Particulate Filtering Facepiece Respirator 30/carton \$1.50 each

Additional PPE items available at https://spryppe.liftoff.shop/