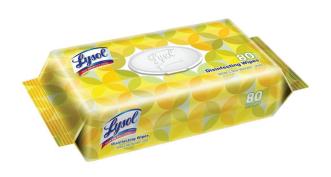

## LYSOL DISINFECTANT WIPES

SPRY-10232

6/carton \$8.18 each

Buy 2 cartons of Lysol Wipes Get up to 250 N95/FFP2 Masks for \$1 ea