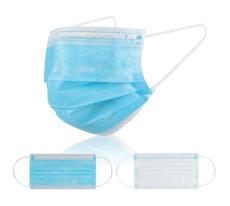

## TAKE ADVANTAGE OF OUR SPRY SPECIAL PRICING ON PERSONAL PROTECTIVE ITEMS IN OUR WAREHOUSE!



ALCOHOL WIPES SPRY-10105

The perfect personal size for your desk, teller station, car etc. Each canister contains 60 wipes. Canister: 3.15" W x 4.9" L / Wipes: 4 ¾" W x 5 ¾" L 56 canisters/carton \$5.50 each

Buy 1 carton of Alcohol Wipes Get up to 500 Blue Face Masks at .35 ea



## DISPOSABLE FACE MASK - BLUE - PK/50 SPRY-10040

50/carton \$1.00 each



## LYSOL DISINFECTANT WIPES

SPRY-10232

6/carton \$8.18 each

Buy 2 cartons of Lysol Wipes Get up to 250 N95/FFP2 Masks for \$1 ea



## DISPOSABLE MASK NON-SURGICAL PK/30

SPRY-10231

N95/FFP2 Non-Surgical Disposable Particulate Filtering Facepiece Respirator 30/carton \$1.50 each

Additional PPE items available at https://spryppe.liftoff.shop/