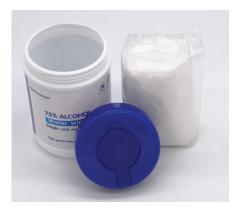

## TAKE ADVANTAGE OF OUR SPRY SPECIAL PRICING ON PERSONAL PROTECTIVE ITEMS IN OUR WAREHOUSE!

ALCOHOL WIPES SPRY-10105

The perfect personal size for your desk, teller station, car etc. Each canister contains 60 wipes. Canister: 3.15" W x 4.9" L / Wipes: 4 ¾" W x 5 ¾" L 56 canisters/carton \$5.50 each